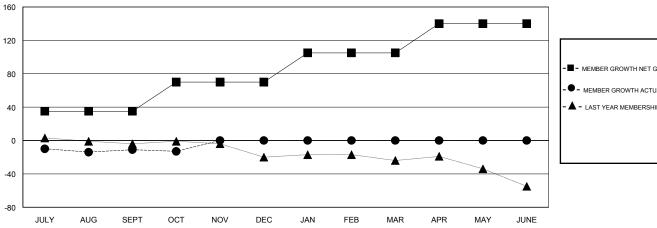

## District 202 M

**LOCATION NEW ZEALAND** GMT: **GMT CA** 

| Clubs         |               |             |               | Members               |                           |                         |                                                    |
|---------------|---------------|-------------|---------------|-----------------------|---------------------------|-------------------------|----------------------------------------------------|
|               | RESULTS FOR   | R 2019-2020 |               | RESULTS FOR 2019-2020 |                           |                         |                                                    |
| QUARTER       | NEW CLUB GOAL | NEW CLUBS   | DROPPED CLUBS | QUARTER               | MEMBER GROWTH NET<br>GOAL | MEMBER GROWTH<br>ACTUAL | DROPPED<br>MEMBERS ACTUAL<br>(including transfers) |
| JULY/AUG/SEPT | 0             | 0           | 0             | JULY/AUG/SEPT         | 35                        | 13                      | 22                                                 |
| OCT/NOV/DEC   | 0             | 0           | 0             | OCT/NOV/DEC           | 35                        | 5                       | 6                                                  |
| JAN/FEB/MAR   | 0             | 0           | 0             | JAN/FEB/MAR           | 35                        | 0                       | 0                                                  |
| APR/MAY/JUNE  | 0             | 0           | 0             | APR/MAY/JUNE          | 35                        | 0                       | 0                                                  |

## GOALS AND ACTUAL MEMBERS CUMULATIVE

MEMBERSHIP DATA

| -■- MEMBER GROWTH NET GOAL        |
|-----------------------------------|
| - ● - MEMBER GROWTH ACTUAL        |
| - ▲ - LAST YEAR MEMBERSHIP ACTUAL |
|                                   |
|                                   |
|                                   |
|                                   |